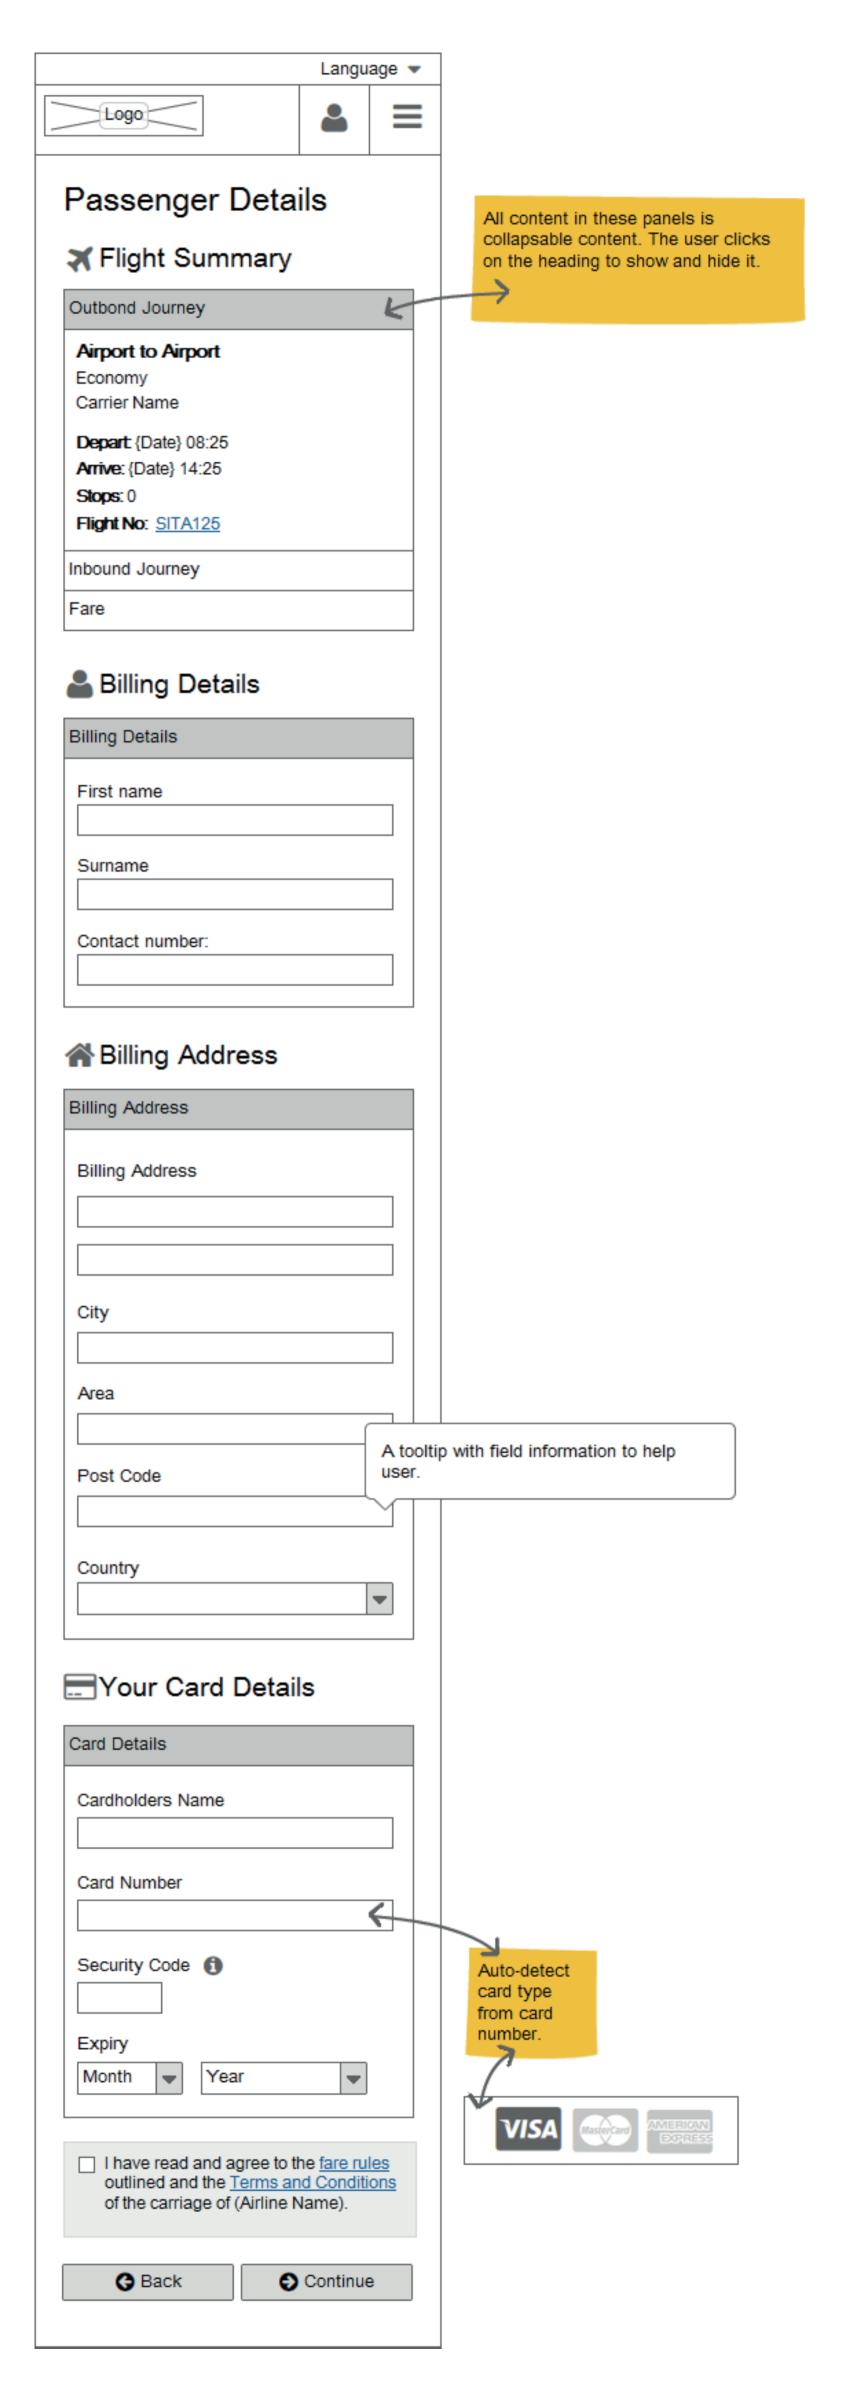

x     | to Y  |
|   | Passer | nger N | lame (A | Adult) | 5A    |       |
|   | Passer | nger N | lame (A | Adult) | 5B    |       |
| [ | Conf   | firm   |         |        |       |       |
| 7 | 🗲 Inb  | ound   | ł       |        | Y     | to X  |
|   | Passer | nger N | lame (A | Adult) | 5A    |       |
|   | Passer | nger N | lame (A | Adult) | 5B    |       |
| [ | Cont   | firm   |         |        |       |       |
|   | 🚺 Se   | at Ma  | ip Key  | a too  | Itip  |       |
|   | A      | В      | с       | D      | E F   |       |
| 1 |        |        |         |        |       | 1     |
| 2 |        |        |         |        |       | 2     |
| 3 |        |        |         |        |       | 3     |
| 4 |        |        |         |        |       | 4     |





# Payment





# **Booking Confirmation**

|                                               |       | Langu | age 🔻 |
|-----------------------------------------------|-------|-------|-------|
| Logo                                          |       | 2     | ≡     |
| Booking Con<br>Thank You, your booki          |       |       |       |
| 🛪 Flight Sumr                                 | nary  |       |       |
| Outbond Journey                               |       |       |       |
| Airport to Airport<br>Economy<br>Carrier Name |       |       |       |
| Depart: {Date} 08:25<br>Arrive: {Date} 14:25  |       |       |       |
| Stops: 0<br>Flight No: <u>SITA125</u>         |       |       |       |
| Inbound Journey                               |       |       |       |
| Fare