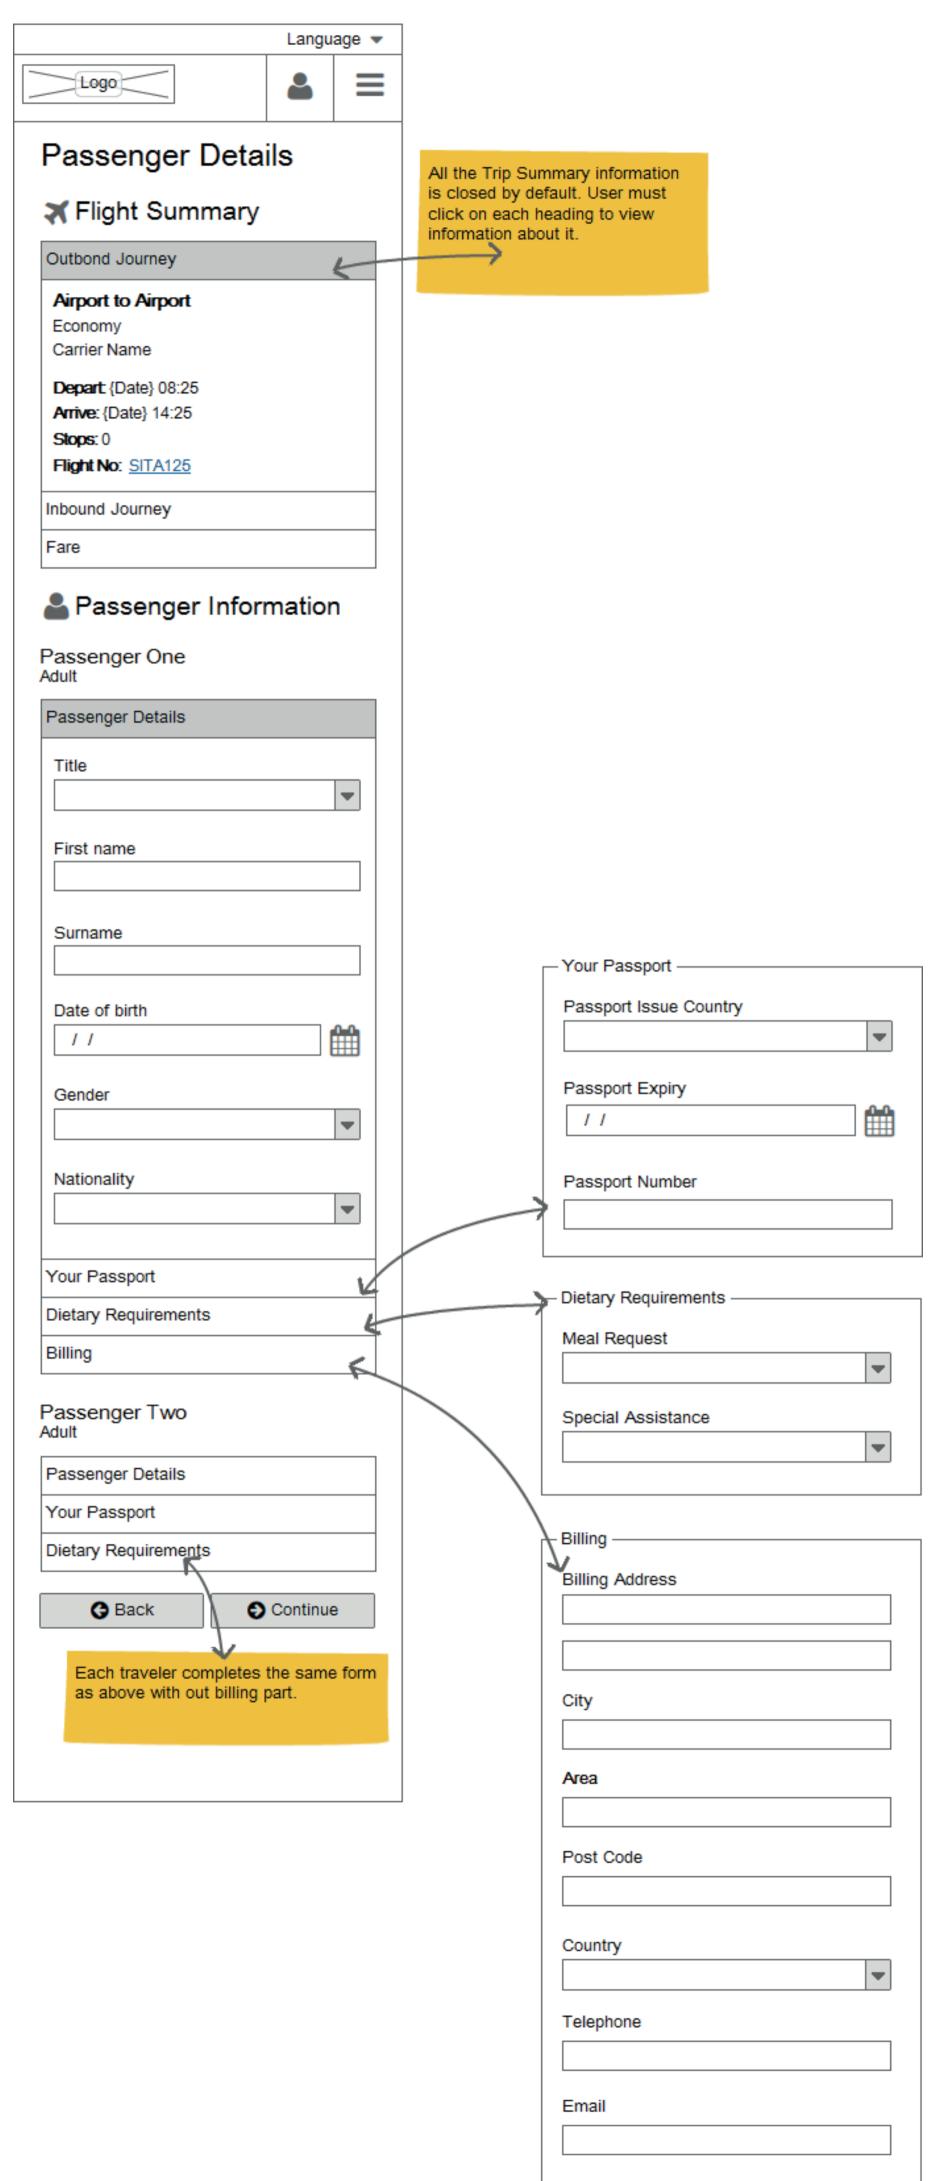

_   |                  |     |     |   |



# Customer Login

|                               |     | Langu    | age 🔻 |
|-------------------------------|-----|----------|-------|
| Logo                          |     |          | ≡     |
| 🔒 Login                       |     |          |       |
| First name                    |     |          |       |
| Surname                       |     |          |       |
| Log                           | jin |          |       |
| Forgot password?<br>Register. |     |          |       |
| G Back                        | • • | Continue |       |
|                               |     |          |       |
|                               |     |          |       |
|                               |     |          |       |



### **Passenger Details**







### **Select Seats Question**





### Select Seats

|   |        |        |         |        | Langu | age 🔻 |
|---|--------|--------|---------|--------|-------|-------|
|   | Log    |        | / /     |        | 2     |       |
| 2 | s S    | ele    | ct S    | eats   | ;     |       |
|   | 🗙 Ou   | tbou   | nd      |        | x     | to Y  |
|   | Passer | nger N | lame (A | Adult) | 5A    |       |
|   | Passer | nger N | lame (A | Adult) | 5B    |       |
| [ | Conf   | firm   |         |        |       |       |
| 7 | 🗲 Inb  | ound   | ł       |        | Y     | to X  |
|   | Passer | nger N | lame (A | Adult) | 5A    |       |
|   | Passer | nger N | lame (A | Adult) | 5B    |       |
| [ | Cont   | firm   |         |        |       |       |
|   | 🚺 Se   | at Ma  | ip Key  |