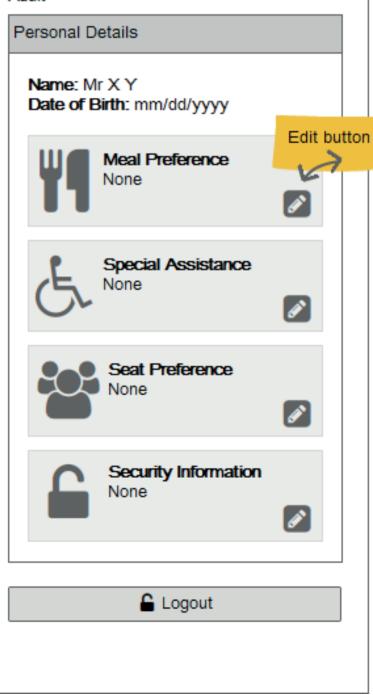

Web Reference:<br>Booking Reference:<br>Created Date:<br>Status:                                      |                        | 0025<br>ld/yyyy     |  |
| A Importan                                                                                            |                        |                     |  |
| Importan<br>Any important i<br>shown in this s Flight Sumr                                            | nformatic<br>ection of | n should b<br>page. |  |
| Any important in<br>shown in this s                                                                   | nformatic<br>ection of | n should b<br>page. |  |
| Any important i<br>shown in this s<br>Flight Sumr<br>Outbond Journey<br>Airport to Airport<br>Economy | nformatic<br>ection of | n should b<br>page. |  |

Passenger One Adult