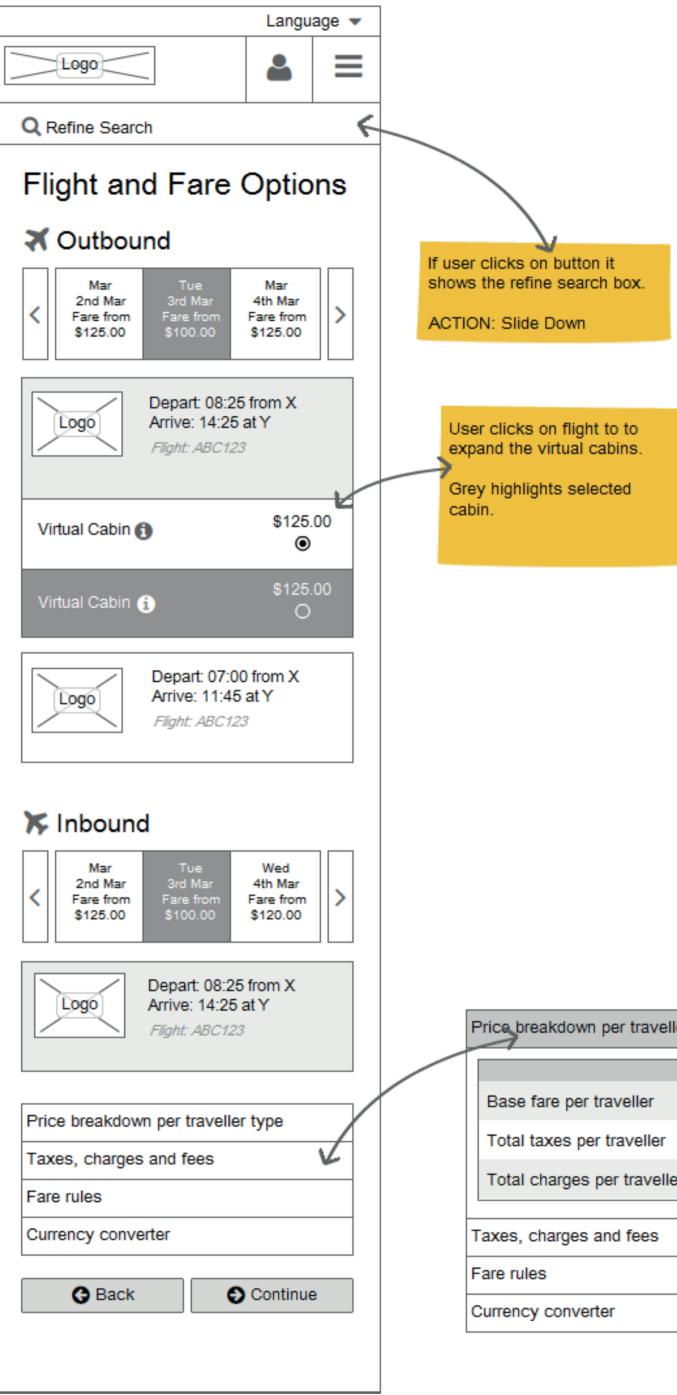

# Select Flights

| F | Price breakdown per traveller t | уре | •                |     |     |   |
|---|---------------------------------|-----|------------------|-----|-----|---|
| - | 1                               |     |                  |     |     |   |
|   |                                 | Pr  | ice              |     |     |   |
|   | Base fare per traveller         | \$9 | 9.00.            |     |     |   |
|   | Total taxes per traveller       | \$2 | 0.00.            |     |     |   |
|   | Total charges per traveller     | \$2 | 0 00             |     |     |   |
| _ |                                 |     | This c           | _   |     | 3 |
| Т | axes, charges and fees          |     | hidden<br>view u |     |     |   |
| F | are rules                       |     | clicks           | tit | le. |   |
| C | Currency converter              |     |                  |     |     |   |
|   |                                 | _   |                  |     |     |   |