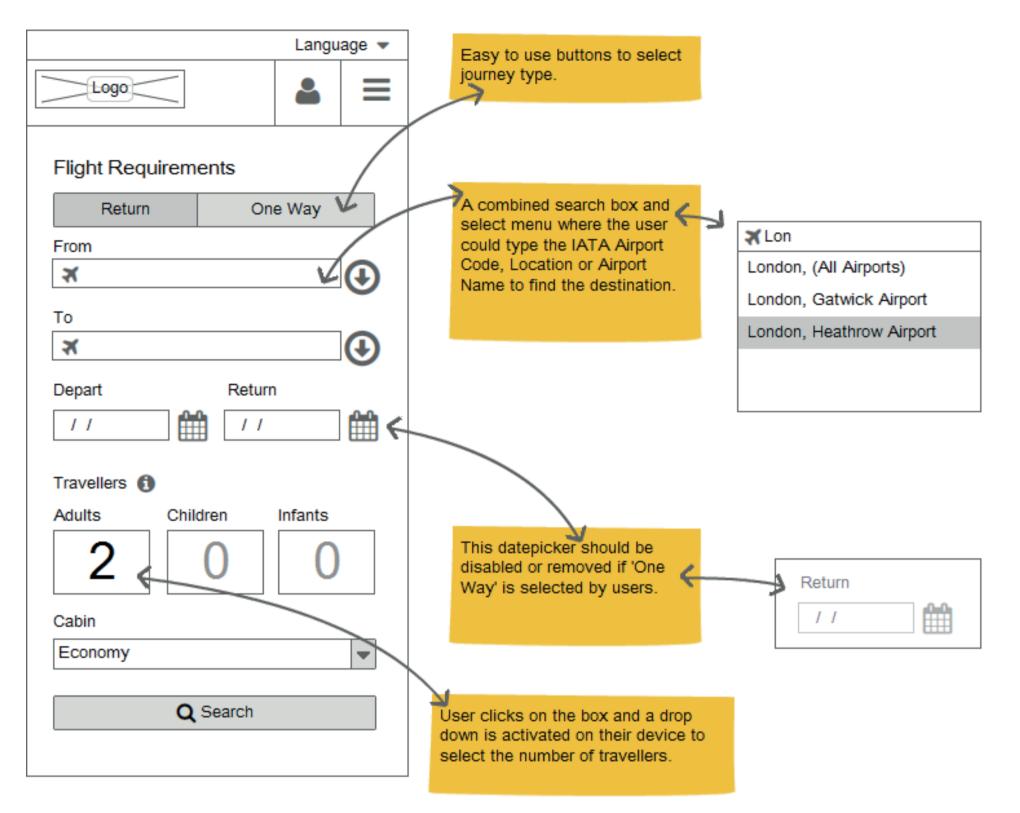

#### Mobile Template





## **Flights Search**





# Select Flights



| F | Price breakdown per traveller t | уре | •                |     |     |   |
|---|---------------------------------|-----|------------------|-----|-----|---|
| - | 1                               |     |                  |     |     |   |
|   |                                 | Pr  | ice              |     |     |   |
|   | Base fare per traveller         | \$9 | 9.00.            |     |     |   |
|   | Total taxes per traveller       | \$2 | 0.00.            |     |     |   |
|   | Total charges per traveller     | \$2 | 0 00             |     |     |   |
| _ |                                 |     | This c           | _   |     | 3 |
| Т | axes, charges and fees          |     | hidden<br>view u |     |     |   |
| F | are rules                       |     | c