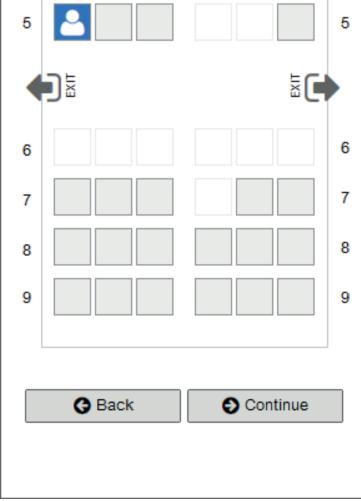

### Select Seats

|   |        |        |         |        | Langu | age 🔻 |
|---|--------|--------|---------|--------|-------|-------|
|   | Log    |        | / /     |        | 2     |       |
| 2 | s S    | ele    | ct S    | eats   | ;     |       |
|   | 🗙 Ou   | tbou   | nd      |        | x     | to Y  |
|   | Passer | nger N | lame (A | Adult) | 5A    |       |
|   | Passer | nger N | lame (A | Adult) | 5B    |       |
| [ | Conf   | firm   |         |        |       |       |
| 7 | 🗲 Inb  | ound   | ł       |        | Y     | to X  |
|   | Passer | nger N | lame (A | Adult) | 5A    |       |
|   | Passer | nger N | lame (A | Adult) | 5B    |       |
| [ | Cont   | firm   |         |        |       |       |
|   | 🚺 Se   | at Ma  | ip Key  | a too  | Itip  |       |
|   | A      | В      | с       | D      | E F   |       |
| 1 |        |        |         |        |       | 1     |
| 2 |        |        |         |        |       | 2     |
| 3 |        |        |         |        |       | 3     |
| 4 |        |        |         |        |       | 4     |