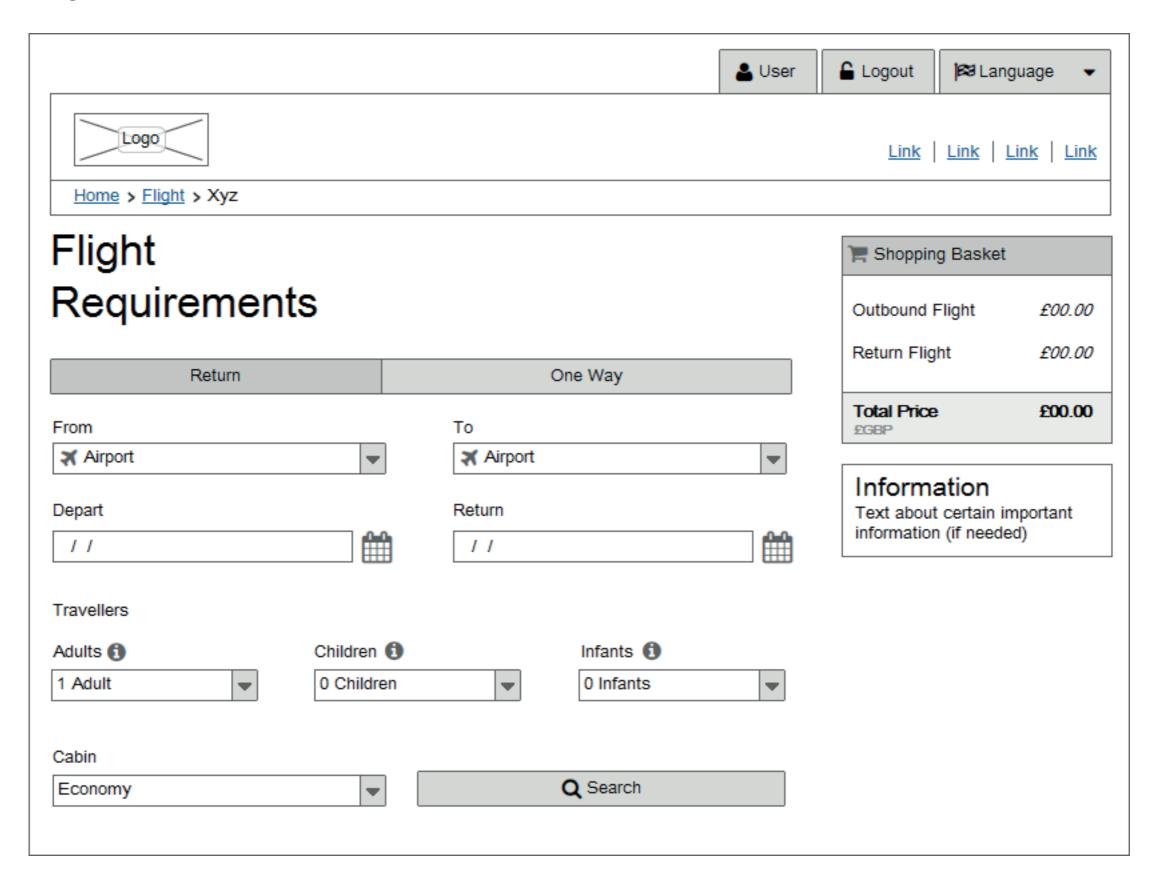

#### Flight Search





#### Select Flights





#### **Customer Login**







#### Passenger Details







#### **Select Seats**





#### Payment



### Payment



### **Flight Summary**



### Billing **Details**



### Billing Address



### Your Card Cetails



I have read and agree to the fare rules outlined and the Terms and Conditions of the carriage of (Airline Name).

Continue



#### **Booking Confirmation**



## Booking Confirmation

Thank You, your booking has been made. An email confirming your booking has been sent to your email address for you safe keeping.

## **Flight Summary**









#### View Reservation







### **Flight Summary**

| Outbond Journey                         |                                |                                |             |                       |
|---