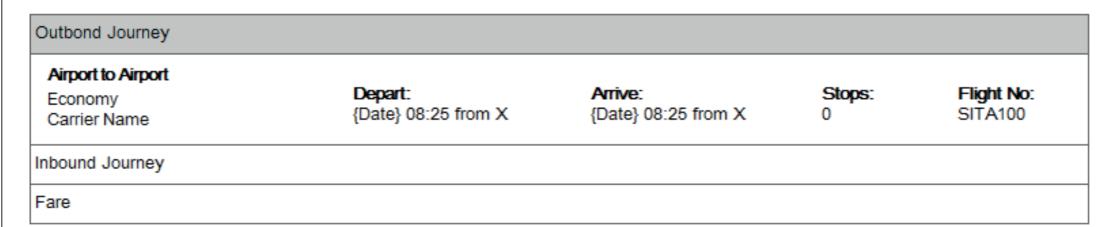

### **Flight Summary**

| Outbond Journey                         |                                |                                |             |                       |
|-----------------------------------------|--------------------------------|--------------------------------|-------------|-----------------------|
| Airport to Airport Economy Carrier Name | Depart:<br>{Date} 08:25 from X | Arrive:<br>{Date} 08:25 from X | Stops:<br>0 | Flight No:<br>SITA100 |
| Inbound Journey                         |                                |                                |             |                       |
| Fare                                    |                                |                                |             |                       |