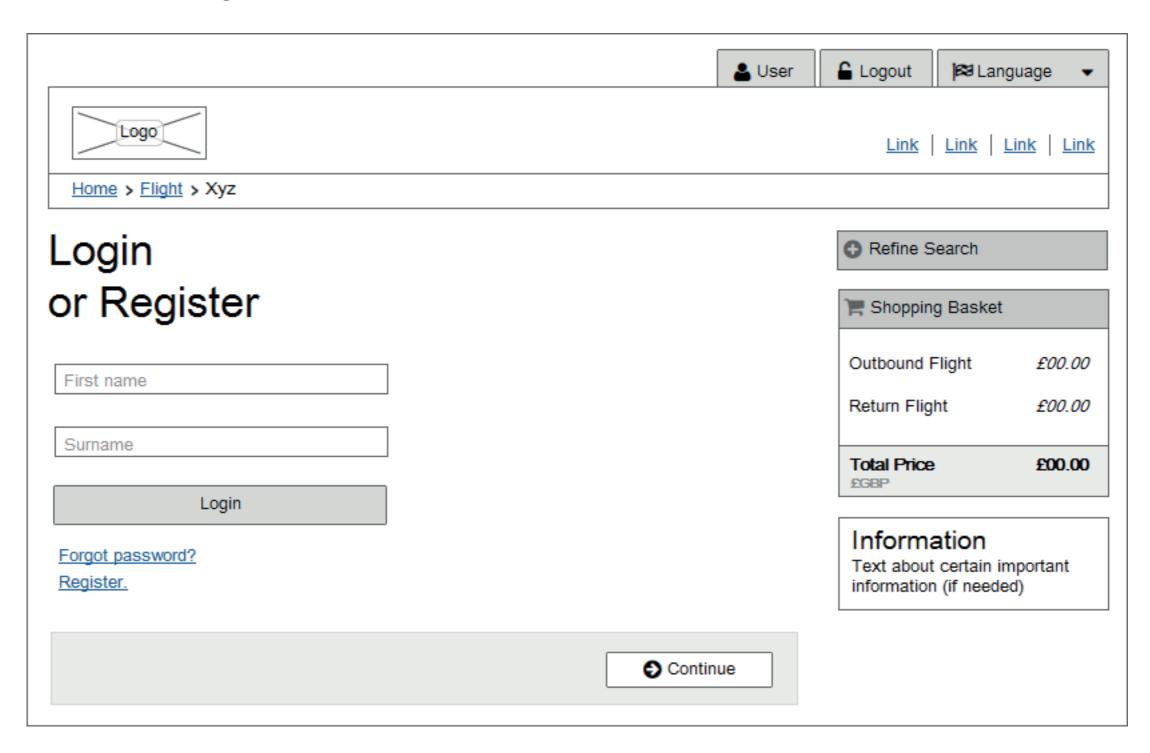

#### Flight Search





#### Select Flights





#### **Customer Login**







#### Passenger Details







#### **Select Seats**





#### Payment



### Payment



### **Flight Summary**



### Billing **Details**



### Billing Address



### Your Card Cetails



I have read and agree to the fare rules outlined and the Terms and Conditions of the carriage of (Airline Name).

Continue



#### **Booking Confirmation**



## Booking Confirmation

Thank You, your booking has been made. An email confirming your booking has been sent to your email address for you safe keeping.

## **Flight Summary**









#### View Reservation







### **Flight Summary**

| Outbond Journey                         |                                |                                |             |                       |
|-----------------------------------------|---------------