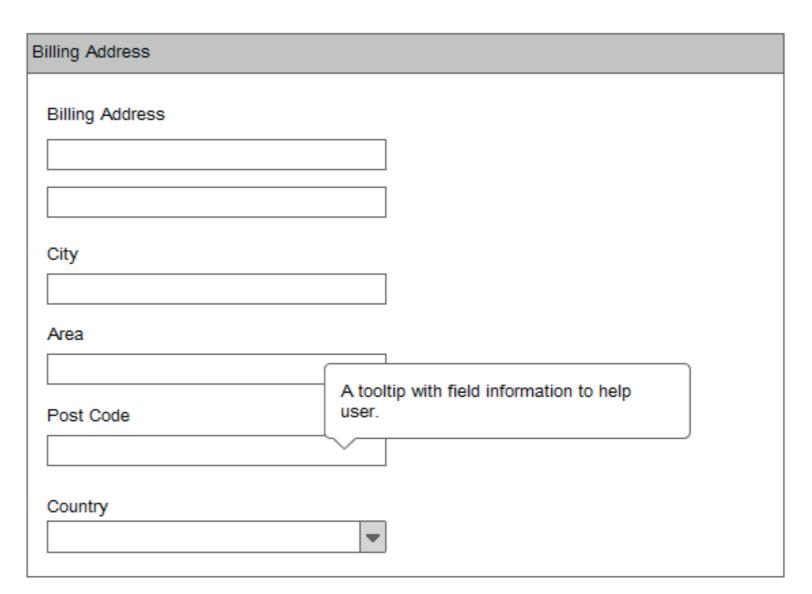

#### Flight Search





#### Select Flights





#### **Customer Login**







#### Passenger Details







#### **Select Seats**





#### Payment



### Payment



### **Flight Summary**



### Billing **Details**



### Billing Address



### Your Card Cetails



I have read and agree to the fare rules outlined and the Terms and Conditions of the carriage of (Airline Name).

Continue



#### **Booking Confirmation**



## Booking Confirmation

Thank You, your booking has been made. An email confirming your booking has been sent to your email address for you safe keeping.

## **Flight Summary**









#### View Reservation







### **Flight Summary**

| Outbond Journey                         |                                |                                |             |                       |
|-----------------------------------------|--------------------------------|--------------------------------|-------------|-----------------------|
| Airport to Airport Economy Carrier Name | Depart:<br>{Date} 08:25 from X | A