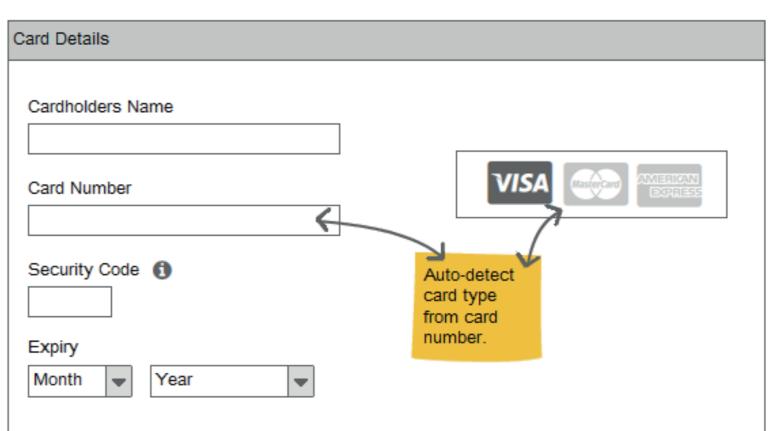

### Your Card Cetails

I have read and agree to the fare rules outlined and the Terms and Conditions of the carriage of (Airline Name).

Continue