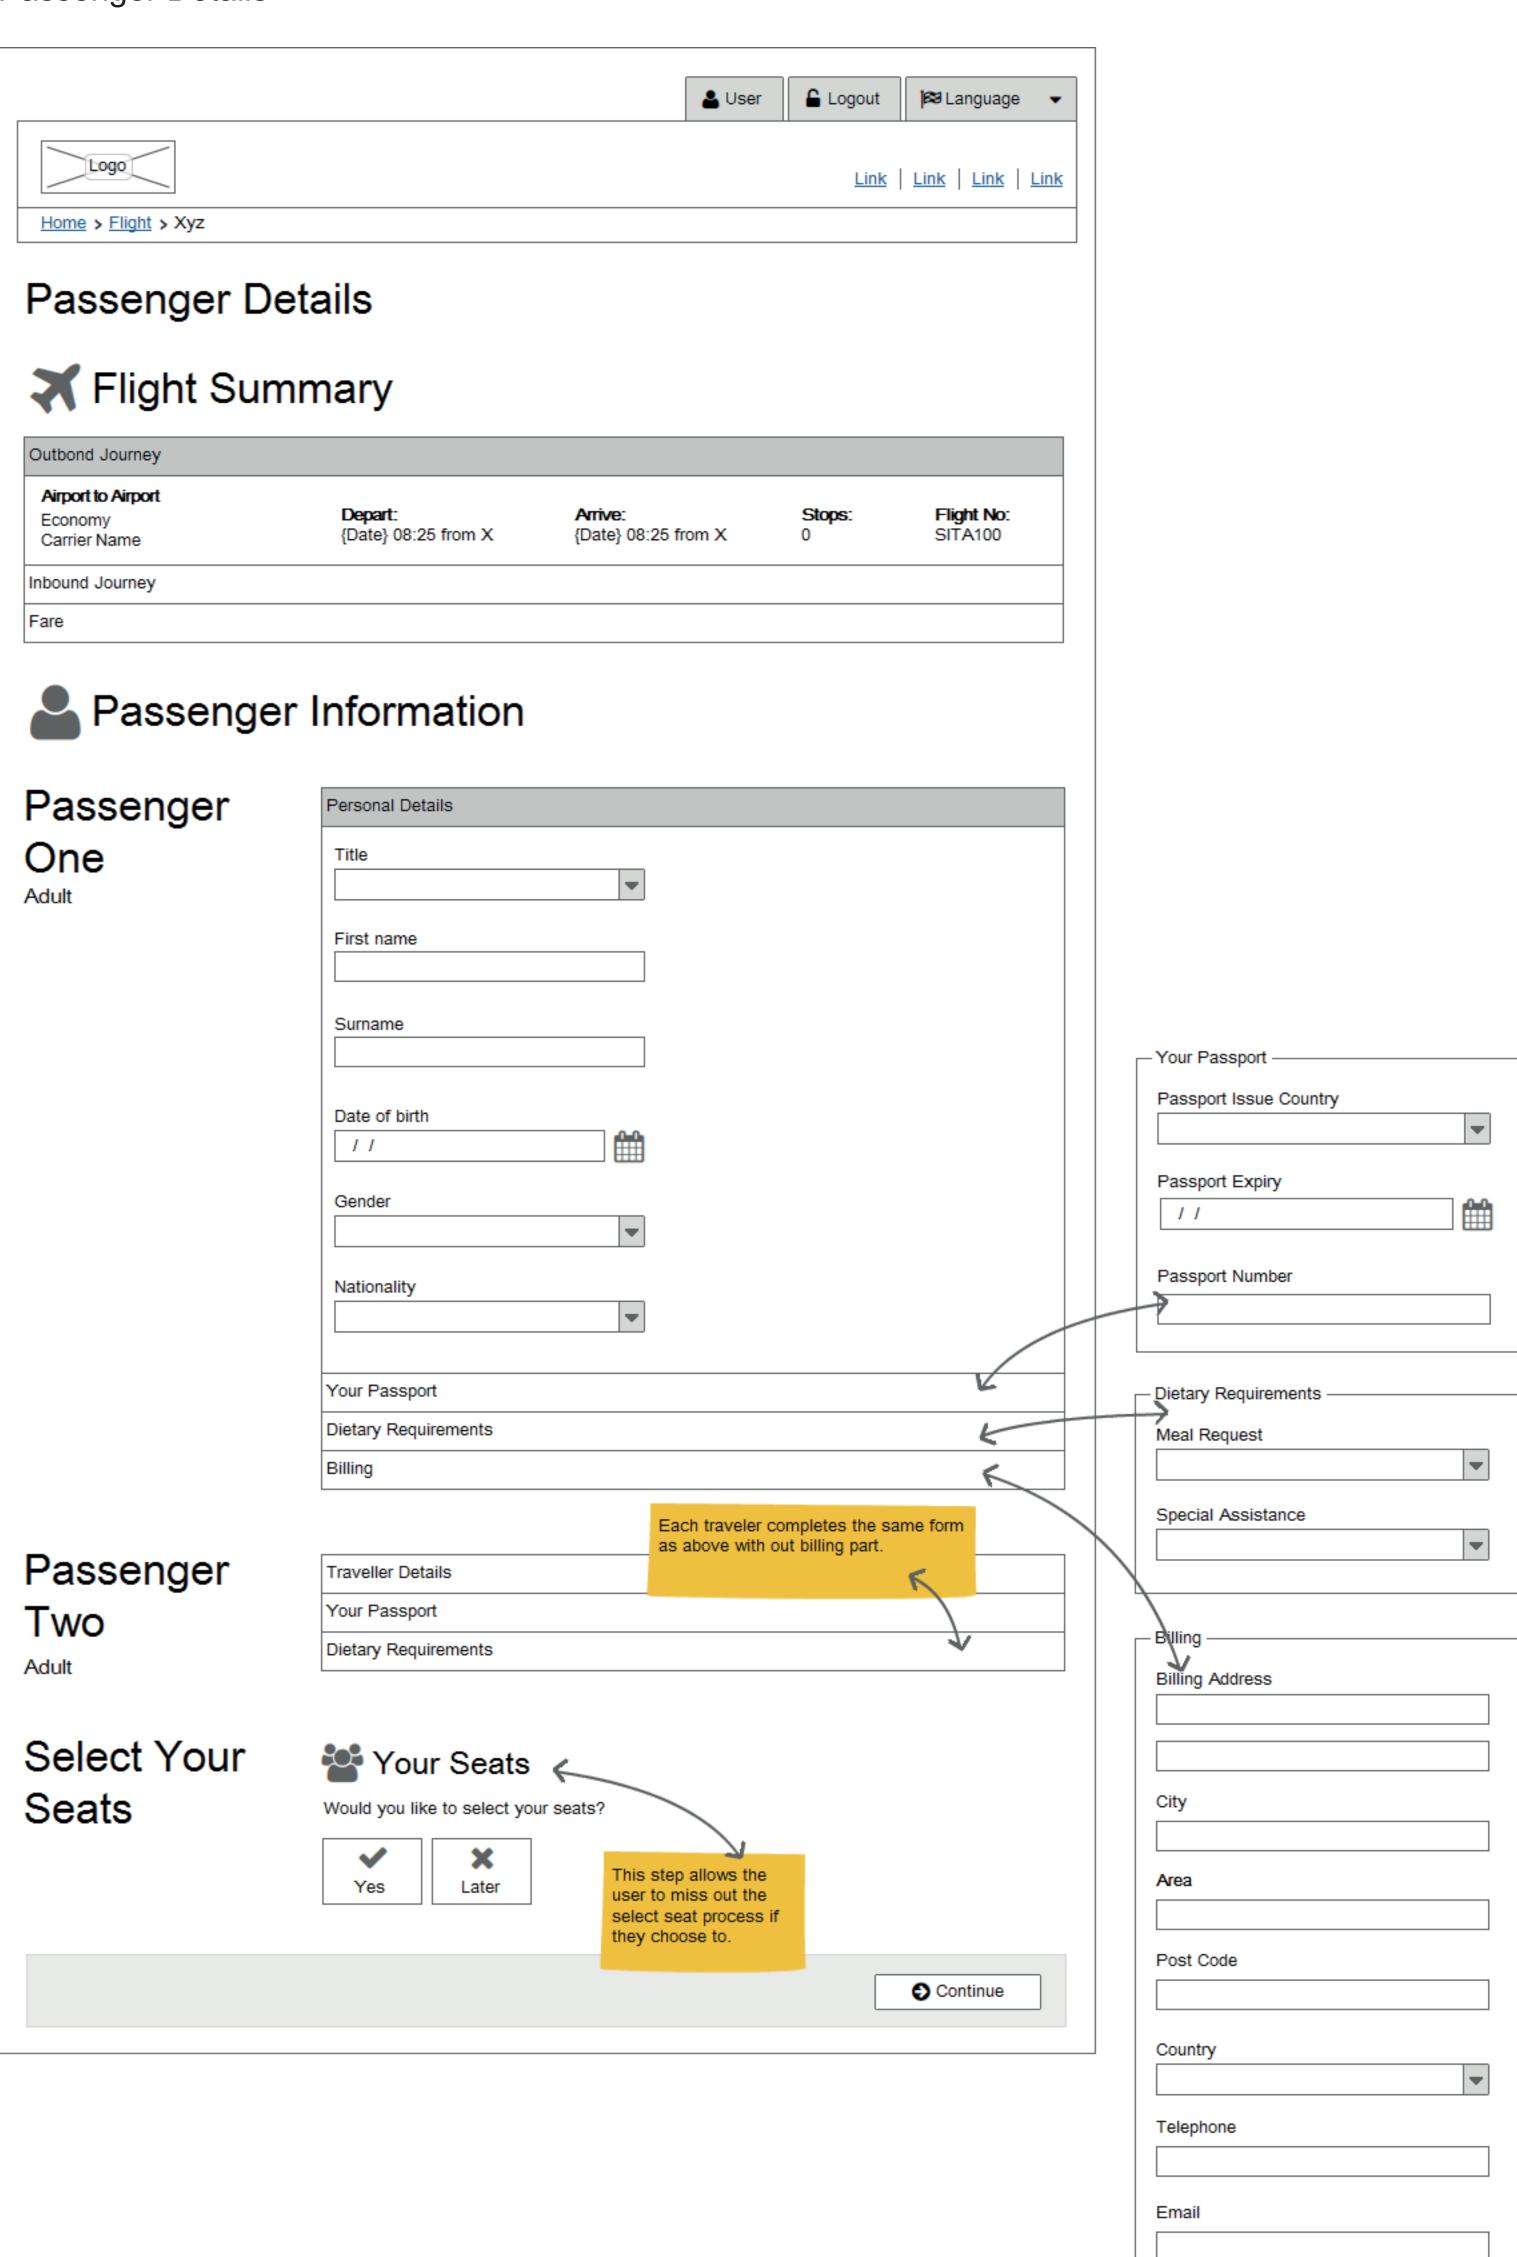

#### Flight Search





#### Select Flights





#### **Customer Login**







#### Passenger Details







#### **Select Seats**





#### Payment



### Payment



### **Flight Summary**



### Billing **Details**



### Billing Address



### Your Card Cetails



I have read and agree to the fare rules outlined and the Terms and Conditions of the carriage of (Airline Name).

Continue



#### **Booking Confirmation**



## Booking Confirmation

Thank You, your booking has been made. An email confirming your booking has been sent to your email address for you safe keeping.

## **Flight Summary**









#### View Reservation







### **Flight Summary**

| Outbond Journey                         |                                |                                |             |                       |
|-----------------------------------------|--------------------------------|------------