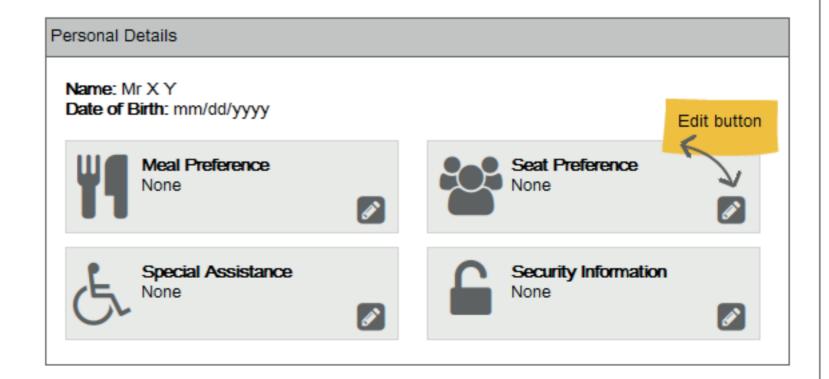

t Summary**

| Outbond Journey                         |                                |                                |             |                       |
|-----------------------------------------|--------------------------------|--------------------------------|-------------|-----------------------|
| Airport to Airport Economy Carrier Name | Depart:<br>{Date} 08:25 from X | Arrive:<br>{Date} 08:25 from X | Stops:<br>0 | Flight No:<br>SITA100 |
| Inbound Journey                         |                                |                                |             |                       |
| Fare                                    |                                |                                |             |                       |



### Passenger Information

# Passenger One