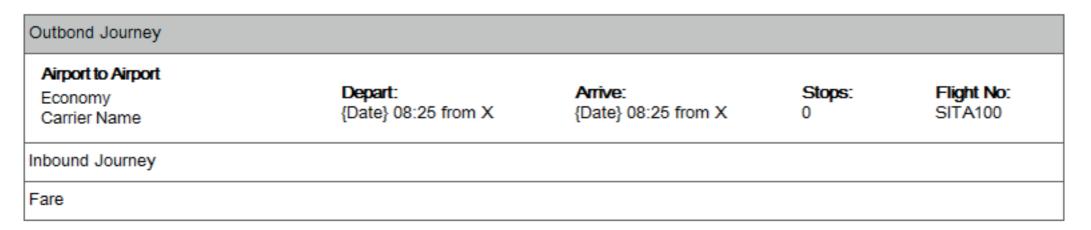

### **Flight Summary**

| Outbond Journey                         |                                |                                |             |                       |
|-----------------------------------------|--------------------------------|--------------------------------|-------------|-----------------------|
| Airport to Airport Economy Carrier Name | Depart:<br>{Date} 08:25 from X | Arrive:<br>{Date} 08:25 from X | Stops:<br>0 | Flight No:<br>SITA100 |
| Inbound Journey                         |                                |                                |             |                       |
| Fare                                    |                                |                                |             |                       |