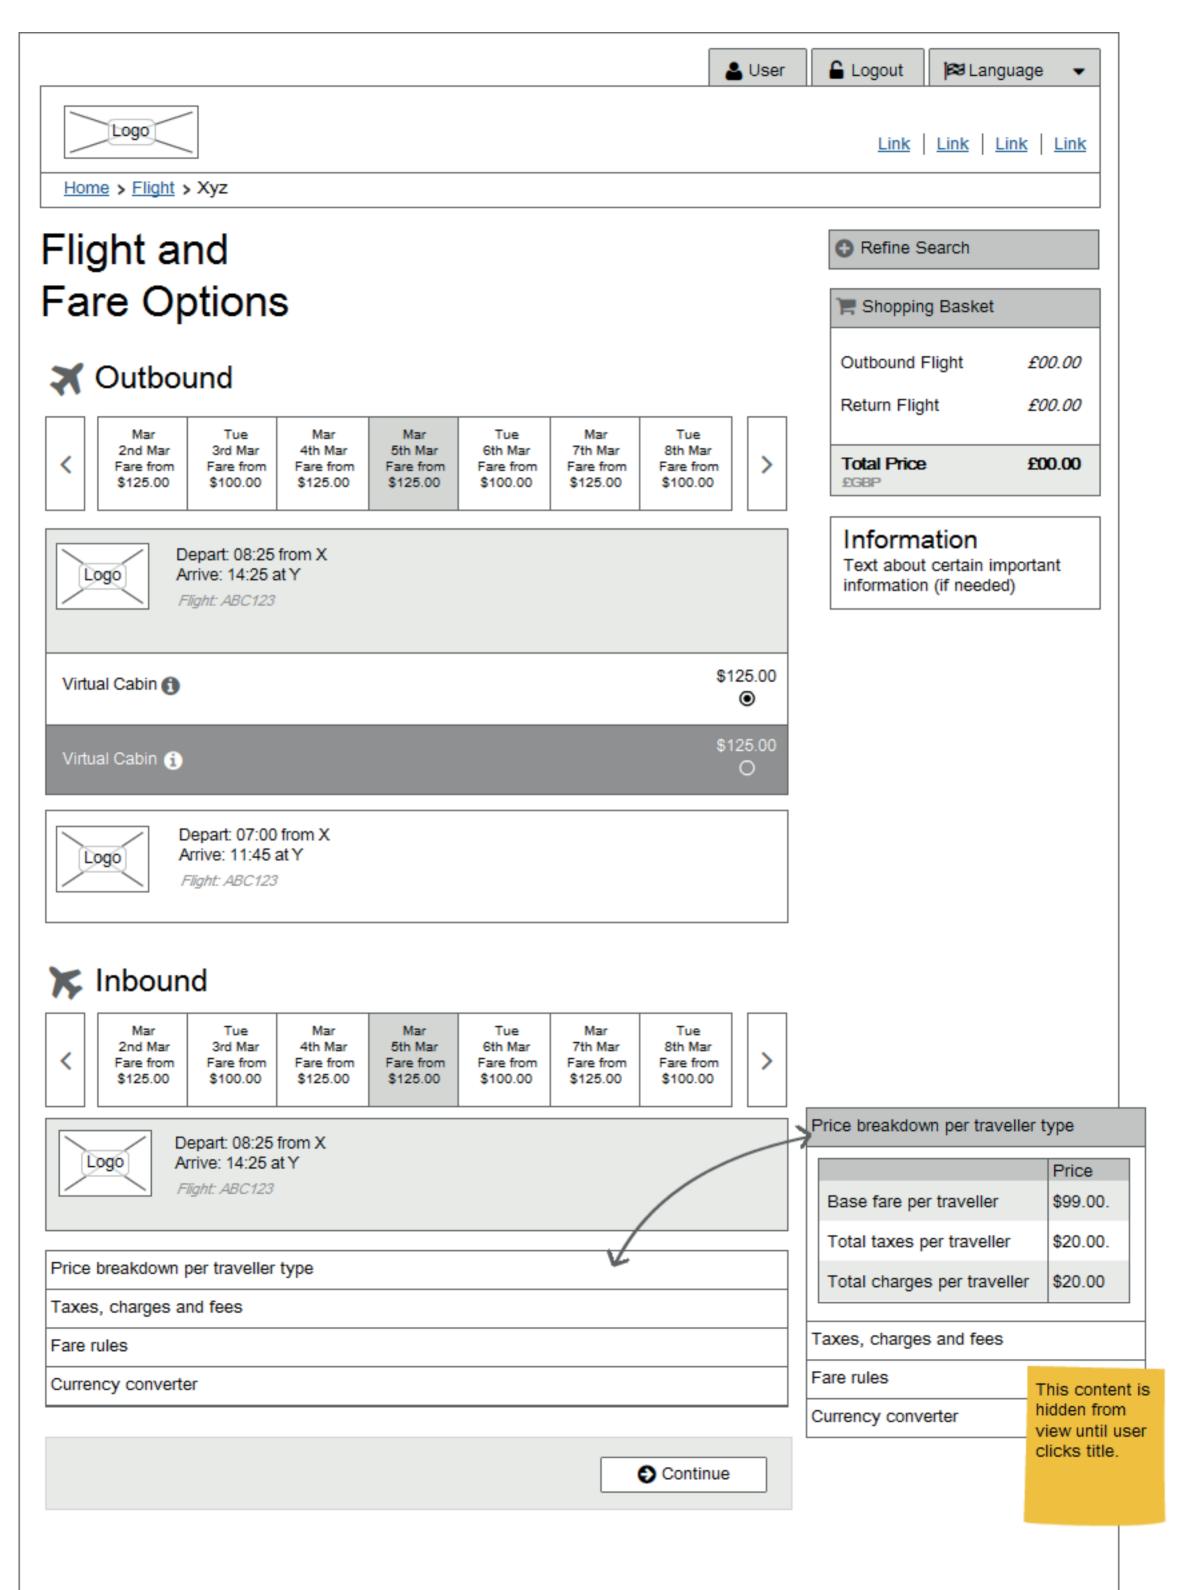

#### Flight Search





#### Select Flights





#### **Customer Login**







#### Passenger Details







#### **Select Seats**





#### Payment



### Payment



### **Flight Summary**



### Billing **Details**



### Billing Address



### Your Card Cetails



I have read and agree to the fare rules outlined and the Terms and Conditions of the carriage of (Airline Name).

Continue



#### **Booking Confirmation**



## Booking Confirmation

Thank You, your booking has been made. An email confirming your booking has been sent to your email address for you safe keeping.

## **Flight Summary**









#### View Reservation







### **Flight Summary**

| Outbond Journey                         |                                |                                |             |                       |
|----------------------------