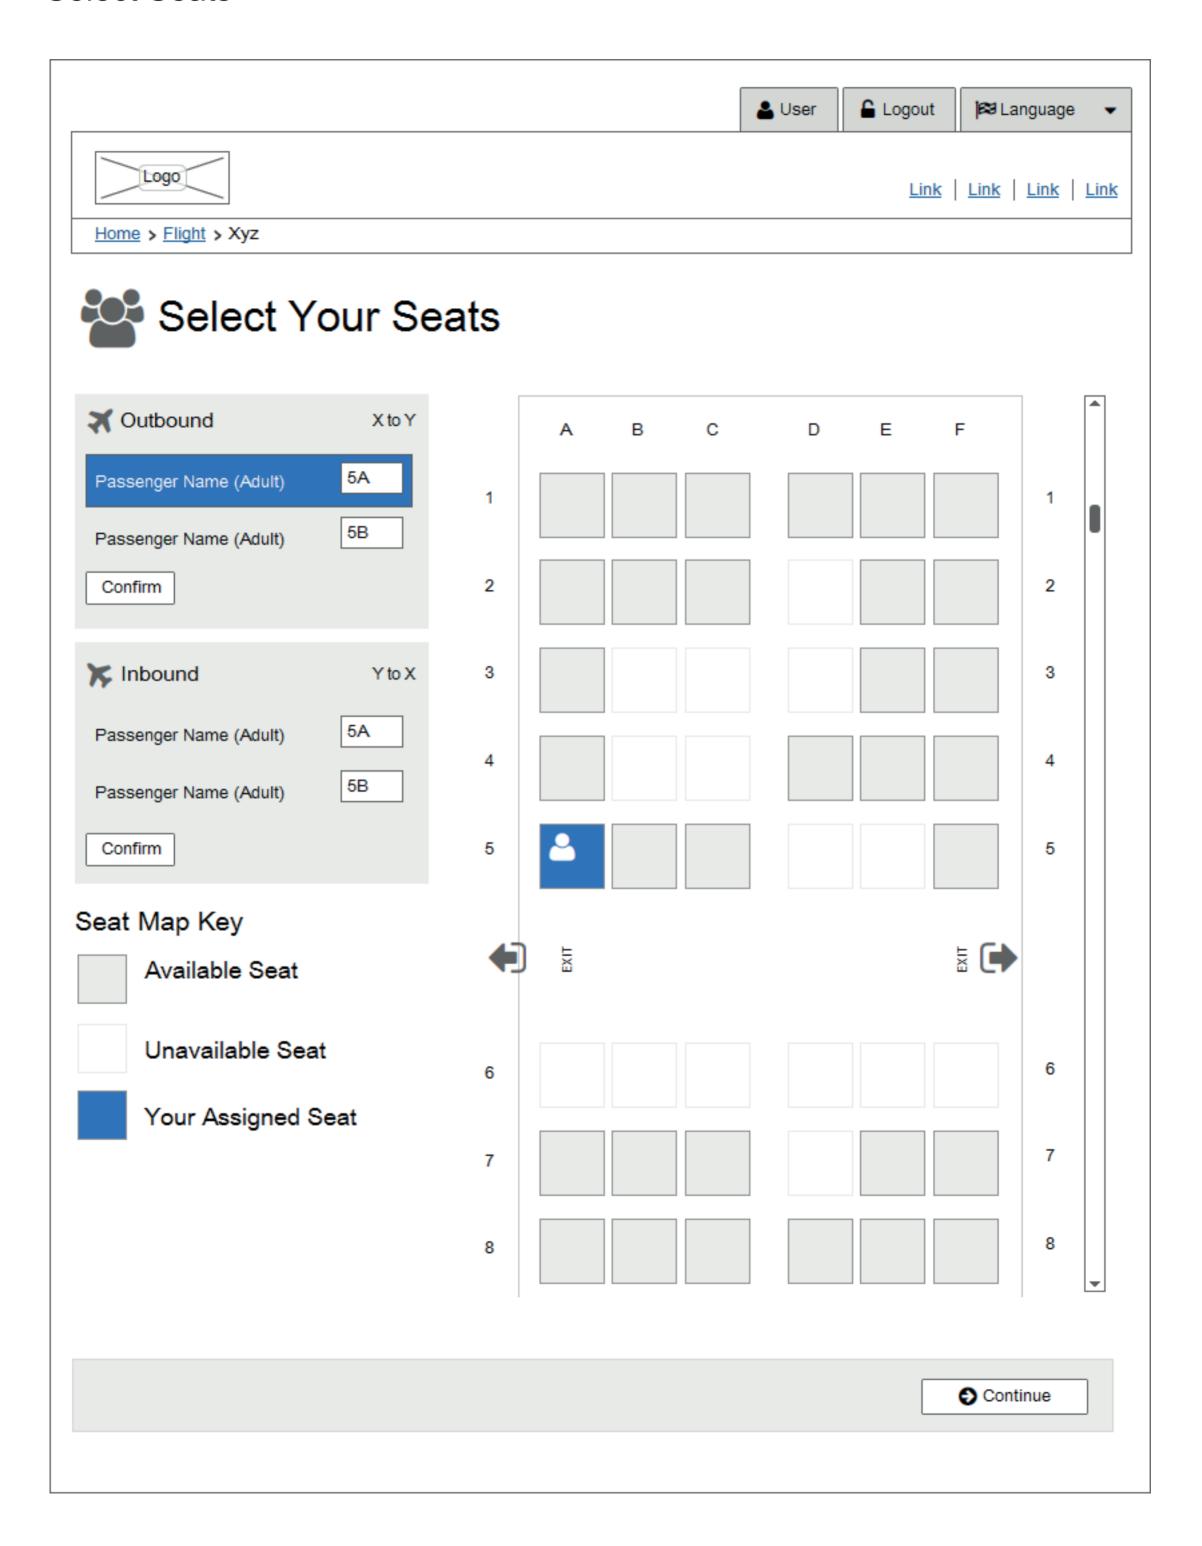

#### Flight Search





#### Select Flights





#### **Customer Login**







#### Passenger Details







#### **Select Seats**





#### Payment



### Payment



### **Flight Summary**



### Billing **Details**



### Billing Address



### Your Card Cetails



I have read and agree to the fare rules outlined and the Terms and Conditions of the carriage of (Airline Name).

Continue



#### **Booking Confirmation**



## Booking Confirmation

Thank You, your booking has been made. An email confirming your booking has been sent to your email address for you safe keeping.

## **Flight Summary**









#### View Reservation







### **Flight Summary**

| Outbond Journey                         |                                |                                |             |                       |
|-----------------------------------------|--------------------------------|--------------------------------|--------