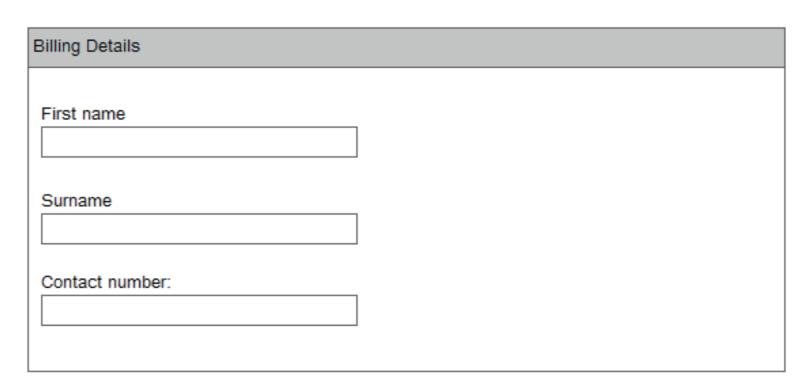

#### Flight Search





#### Select Flights





#### **Customer Login**







#### Passenger Details







#### **Select Seats**





#### Payment



### Payment



### **Flight Summary**



### Billing **Details**



### Billing Address



### Your Card Cetails



I have read and agree to the fare rules outlined and the Terms and Conditions of the carriage of (Airline Name).

Continue



#### **Booking Confirmation**



## Booking Confirmation

Thank You, your booking has been made. An email confirming your booking has been sent to your email address for you safe keeping.

## **Flight Summary**









#### View Reservation







### **Flight Summary**

| Outbond Journey                         |                                |                                |             |                       |
|-----------------------------------------|--------------------------------|--------------------------------|-------------|-----------------------|
| Airport to Airport Economy Carrier Name | Depart:<br>